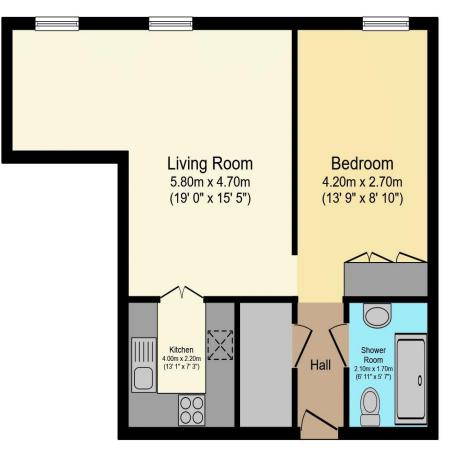

### Visit us at retirementhomesearch.co.uk

Total floor area 48.4 sq.m. (522 sq.ft.) approx

This floor plan is for illustrative purposes only. It is not drawn to scale. Any measurements, floor areas (including any total floor area), openings and orientation are approximate. No details are guaranteed, they cannot be relied upon for any purpose and they do not form part of any agreement. No liability is taken for any error, omission or misstatement. A party must rely upon its own inspection(s). Powered by www.focalagent.com